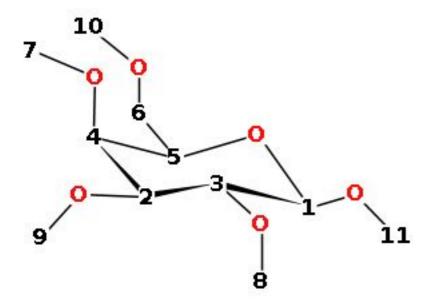

## nmrshiftdb2 Quality eport

| Atom number | Shift | Deviation from prediction               |
|-------------|-------|-----------------------------------------|
| 1           | 4.17  | 0.00                                    |
| 10          | 3.43  | 0.04                                    |
| 11          | 3.53  | 0.03                                    |
| 2           | 3.16  | 0.04                                    |
| 3           | 3.33  | 0.07                                    |
| 4           | 3.67  | 0.03                                    |
| 5           | 3.5   | 0.05                                    |
| 6a          | 3.65  | 0.03, calculated from average of shifts |
| 6b          | 3.56  | 0.26, calculated from average of shifts |
| 7           | 3.58  | 0.05                                    |
| 8           | 3.61  | 0.06                                    |
| 9           | 3.54  | 0.03                                    |