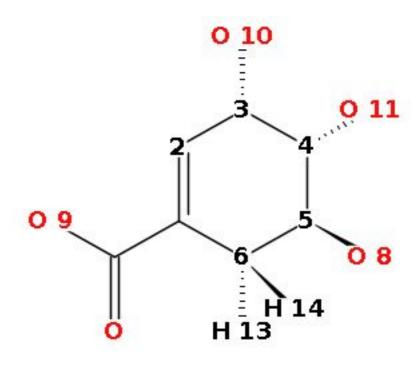

## nmrshiftdb2 Quality Report - <sup>1</sup>H

|      |         |                                         | Prediction  |                  | HOSE      |
|------|---------|-----------------------------------------|-------------|------------------|-----------|
| Atom | δ [ppm] | Deviation from prediction               | No. Spheres | No. shift values | Code      |
| 2    | 6.81    | 0.00                                    | 6.0         | 1.0              | <u>2D</u> |
| 3    | 4.44    | 0.03                                    | 6.0         | 1.0              | <u>2D</u> |
| 4    | 3.76    | 0.04                                    | 6.0         | 1.0              | <u>2D</u> |
| 5    | 4.02    | 0.01                                    | 6.0         | 1.0              | <u>2D</u> |
| 6b   | 2.22    | Not possible                            | -           | -                | -         |
| 6a   | 2.73    | 0.01, calculated from average of shifts | 6.0         | 2.0              | <u>2D</u> |